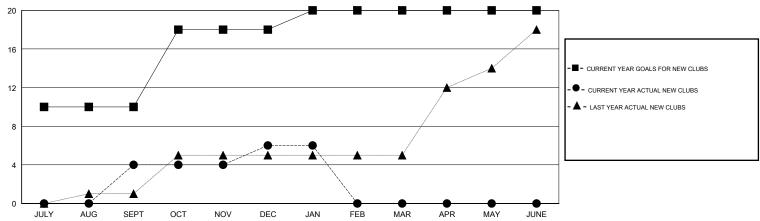

### GOALS AND ACTUAL NEW CLUBS CUMULATIVE

## GMT: M NAGARAJAN LOCATION INDIA GMT CA 6

|                                                    |                   | Clubs               |                            |                             |
|----------------------------------------------------|-------------------|---------------------|----------------------------|-----------------------------|
|                                                    | RESU              | LTS FOR 2013-2014   |                            |                             |
| QUARTER                                            | NEW CLUB<br>GOAL  | ACTUAL NEW<br>CLUBS | ACTUAL<br>DROPPED<br>CLUBS | ACTUAL NET<br>GAIN/<br>LOSS |
| JULY/AUG/SEPT OCT/NOV/DEC JAN/FEB/MAR APR/MAY/JUNE | 10<br>8<br>2<br>0 | 4<br>2<br>0<br>0    | 2<br>9<br>1<br>0           | 2<br>-7<br>-1<br>0          |