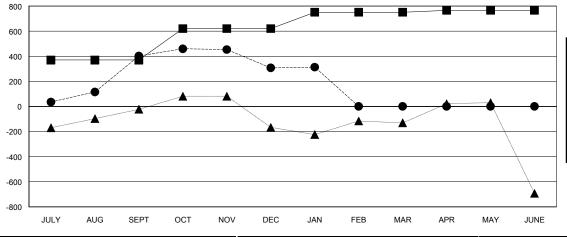

#### GOALS AND ACTUAL MEMBERS CUMULATIVE

| -■-  | CURRENT YEAR GOALS FOR NEW |
|------|----------------------------|
| мемв | ERS                        |

CURRENT YEAR ACTUAL MEMBERS

- ▲ - LAST YEAR ACTUAL MEMBERS

|                       |                    | Members               |                              |                             |
|-----------------------|--------------------|-----------------------|------------------------------|-----------------------------|
| RESULTS FOR 2013-2014 |                    |                       |                              |                             |
| QUARTER               | NEW MEMBER<br>GOAL | ACTUAL NEW<br>MEMBERS | ACTUAL<br>DROPPED<br>MEMBERS | ACTUAL NET<br>GAIN/<br>LOSS |
| JULY/AUG/SEPT         | 370                | 562                   | 160                          | 402                         |
| OCT/NOV/DEC           | 250                | 173                   | 268                          | -95                         |
| JAN/FEB/MAR           | 130                | 45                    | 39                           | 6                           |
| APR/MAY/JUNE          | 15                 | 0                     | 0                            | 0                           |